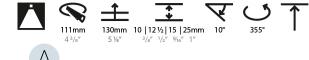

### GENERAL

| Series: Bioniq                                                                                               |
|--------------------------------------------------------------------------------------------------------------|
| Subseries: Bioniq Round Semi Adjustable                                                                      |
| Brand: Prolicht                                                                                              |
| Division: Architectural                                                                                      |
| Mounting Type: Trimless                                                                                      |
| Mounting Location: Ceiling                                                                                   |
| Subcategory: Downlight                                                                                       |
| PHYSICAL                                                                                                     |
| Shape: Round                                                                                                 |
| Diameter (mm): 107                                                                                           |
| Diameter (in): $4\frac{3}{16}$                                                                               |
| Height (mm): 112                                                                                             |
| Height (in): $4\frac{7}{16}$                                                                                 |
| Ceiling Thickness (mm): 10 / 12.5 / 15 / 25                                                                  |
| Ceiling Thickness (in): 3/8 or 1/2 or 9/16 or 1                                                              |
| Min. Recessing Depth (mm): 130                                                                               |
| Min. Recessing Depth (in): $5\frac{1}{8}$                                                                    |
| Light Distribution: Adjustable / Downlight                                                                   |
| Weight (kg): 0.621                                                                                           |
| Weight (lbs): 1.37                                                                                           |
| Fixture Finish: SSR / BKV / CWI / CRY / HAB / UFT / ITA / RUA / FTG / MYG /                                  |
| LOD / PUS / FRO / FUP / KIA / POP / BLS / SPG / MEY / GOH / GUM / CHC /<br>COM / ABZ / JAG / OBR / MOS / ROR |
| Fixture Material: Aluminum Die Cast                                                                          |
| Cut-out Measurements: 🛛 111mm / 4 3/8"                                                                       |
| Upon Request: Unique Ceiling Thickness                                                                       |
| ELECTRICAL                                                                                                   |
| Lamp Type: LED (Zhaga Standard)                                                                              |
| Input Wattage (W): 15.5                                                                                      |
| Total Output Wattage (W): 14.5                                                                               |
| Dimming: Tri-Mode (Non-Dimming and Phase Dimming (120Vac only)                                               |
| and 0-10V Dimming)                                                                                           |
| Driver Included: No                                                                                          |
| Driver Location: Recessed Housing                                                                            |
| Driver Type: Constant Current - Universal                                                                    |
| Driver Class: Class 2                                                                                        |
| Housing: See components                                                                                      |
| Input Voltage (V): 120 - 277                                                                                 |
| Constant Current (MA): 500                                                                                   |
| LED                                                                                                          |
| Number of LEDs: 1                                                                                            |

Adjustability: Rotational 355°; Tilt 10° Upon Request: Special Beam Angles

RATINGS AND CERTIFICATIONS Zaneen Group Inc. © 2024, J 1800-388-3382, F 416-247-9319, www.zaneen.com Certified By: Certified for North American Standards Available for International specifications by adding 'INT' at the end of the existing Model #. For assistance on 'custom' specifications, contact zteam@zaneen.com. IParating Mathematications and the end of the existing Model #. For assistance on 'custom' specifications, contact zteam@zaneen.com.

#### OPTICAL

Reflector°: 20 / 40 / 60 Adjustability: Rotational 355°; Tilt 10°