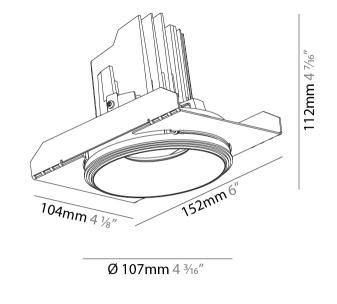

### GENERAL

| Series: Bioniq                                                                                               |
|--------------------------------------------------------------------------------------------------------------|
| Subseries: Bioniq Round Semi Adjustable                                                                      |
| Brand: Prolicht                                                                                              |
| Division: Architectural                                                                                      |
| Mounting Type: Trimless                                                                                      |
| Mounting Location: Ceiling                                                                                   |
| Subcategory: Downlight                                                                                       |
| PHYSICAL                                                                                                     |
| Shape: Round                                                                                                 |
| Diameter (mm): 107                                                                                           |
| Diameter (in): $4\frac{3}{16}$                                                                               |
| Height (mm): 112                                                                                             |
| Height (in): $4\frac{7}{16}$                                                                                 |
| Ceiling Thickness (mm): 10 / 12.5 / 15 / 25                                                                  |
| Ceiling Thickness (in): 3/8 or 1/2 or 9/16 or 1                                                              |
| Min. Recessing Depth (mm): 130                                                                               |
| Min. Recessing Depth (in): $5\frac{1}{8}$                                                                    |
| Light Distribution: Adjustable / Downlight                                                                   |
| Weight (kg): 0.621                                                                                           |
| Weight (lbs): 1.37                                                                                           |
| Fixture Finish: SSR / BKV / CWI / CRY / HAB / UFT / ITA / RUA / FTG / MYG /                                  |
| LOD / PUS / FRO / FUP / KIA / POP / BLS / SPG / MEY / GOH / GUM / CHC /<br>COM / ABZ / JAG / OBR / MOS / ROR |
| Fixture Material: Aluminum Die Cast                                                                          |
| Cut-out Measurements: 🛛 111mm / 4 3/8"                                                                       |
| Upon Request: Unique Ceiling Thickness                                                                       |
| ELECTRICAL                                                                                                   |
| Lamp Type: LED (Zhaga Standard)                                                                              |
| Input Wattage (W): 15.5                                                                                      |
| Total Output Wattage (W): 14.5                                                                               |
| Dimming: Tri-Mode (Non-Dimming and Phase Dimming (120Vac only)                                               |
| and 0-10V Dimming)                                                                                           |
| Driver Included: No                                                                                          |
| Driver Location: Recessed Housing                                                                            |
| Driver Type: Constant Current - Universal                                                                    |
| Driver Class: Class 2                                                                                        |
| Housing: See components                                                                                      |
| Input Voltage (V): 120 - 277                                                                                 |
| Constant Current (MA): 500                                                                                   |
| LED                                                                                                          |
| Number of LEDs: 1                                                                                            |

### GENERAL

| Series: Bioniq<br>Subseries: Bioniq Round Semi Adjustable<br>Brand: Prolicht<br>Division: Architectural<br>Mounting Type: Recessed<br>Mounting Location: Ceiling<br>Subcategory: Downlight<br><b>PHYSICAL</b><br>Shape: Round<br>Diameter (mm): 107<br>Diameter (in): 4 $\frac{3}{46}$<br>Height (mm): 112<br>Height (in): 4 $\frac{3}{46}$<br>Height (in): 4 $\frac{3}{46}$<br>Ceiling Thickness (mm): 10 / 12.5 / 15<br>Ceiling Thickness (mm): 10 / 12.5 / 15<br>Ceiling Thickness (in): 3/8 or 1/2 or 9/16<br>Min. Recessing Depth (im): 5 $\frac{1}{6}$<br>Light Distribution: Adjustable / Downlight<br>Weight (lbs): 1.07<br>Fixture Finish: SSR / BKV / CWI / CRY / HAB / UFT / ITA / RUA / FTG / MYG /<br>LOD / PUS / FRO / FUP / KIA / POP / BLS / SPG / MEY / GOH / GUM / CHC /<br>COM / ABZ / JAG / OBR / MOS / ROR<br>Fixture Material: Aluminum Die Cast<br>Cut-out Measurements: 98mm / 3 7/8"                                                                                                                                                                                                                                                                                                                                                                                                                                                                                                                                                                                                                                                                                                                                                                                                                                                                                                                                                                                                                                                                                                                                                                                                                                                                                                                                     | CEREIO E                                                                |
|---------------------------------------------------------------------------------------------------------------------------------------------------------------------------------------------------------------------------------------------------------------------------------------------------------------------------------------------------------------------------------------------------------------------------------------------------------------------------------------------------------------------------------------------------------------------------------------------------------------------------------------------------------------------------------------------------------------------------------------------------------------------------------------------------------------------------------------------------------------------------------------------------------------------------------------------------------------------------------------------------------------------------------------------------------------------------------------------------------------------------------------------------------------------------------------------------------------------------------------------------------------------------------------------------------------------------------------------------------------------------------------------------------------------------------------------------------------------------------------------------------------------------------------------------------------------------------------------------------------------------------------------------------------------------------------------------------------------------------------------------------------------------------------------------------------------------------------------------------------------------------------------------------------------------------------------------------------------------------------------------------------------------------------------------------------------------------------------------------------------------------------------------------------------------------------------------------------------------------------------------|-------------------------------------------------------------------------|
| Brand: Prolicht   Division: Architectural   Mounting Type: Recessed   Mounting Location: Ceiling   Subcategory: Downlight <b>PHYSICAL</b> Shape: Round   Diameter (mm): 107   Diameter (in): $4 \frac{3}{16}$ Height (mm): 112   Height (in): $4 \frac{7}{16}$ Ceiling Thickness (mm): 10 / 12.5 / 15   Ceiling Thickness (mm): 10 / 12.5 / 15   Ceiling Thickness (mm): 10 / 12.5 / 15   Geiling Thickness (mi): 3/8 or 1/2 or 9/16   Min. Recessing Depth (mm): 130   Min. Recessing Depth (in): 5 $\frac{1}{6}$ Light Distribution: Adjustable / Downlight   Weight (kg): 0.485   Weight (kg): 0.485   Weight (lbs): 1.07   Fixture Finish: SSR / BKV / CWI / CRY / HAB / UFT / ITA / RUA / FTG / MYG / LOD / PUS / FRO / FUP / KIA / POP / BLS / SPG / MEY / GOH / GUM / CHC / COM / ABZ / JAG / OBR / MOS / ROR   Fixture Material: Aluminum Die Cast   Cut-out Measuremen                                                                                                                                                                                                                                                                                                                                                                                                                                                                                                                                                                                                                                                                                                                                                                                                                                                                                                                                                                                                                                                                                                             | Series: Bioniq                                                          |
| Division: Architectural<br>Mounting Type: Recessed<br>Mounting Location: Ceiling<br>Subcategory: Downlight<br><b>PHYSICAL</b><br>Shape: Round<br>Diameter (mm): 107<br>Diameter (in): $4 \frac{3}{16}$<br>Height (mm): 112<br>Height (in): $4 \frac{7}{16}$<br>Ceiling Thickness (mm): 10 / 12.5 / 15<br>Ceiling Thickness (mm): 10 / 12.5 / 15<br>Ceiling Thickness (in): 3/8 or 1/2 or 9/16<br>Min. Recessing Depth (mm): 130<br>Min. Recessing Depth (in): $5 \frac{7}{4}$<br>Light Distribution: Adjustable / Downlight<br>Weight (kg): 0.485<br>Weight (lbs): 1.07<br>Fixture Finish: SSR / BKV / CWI / CRY / HAB / UFT / ITA / RUA / FTG / MYG /<br>LOD / PUS / FRO / FUP / KIA / POP / BLS / SPG / MEY / GOH / GUM / CHC /<br>COM / ABZ / JAG / OBR / MOS / ROR<br>Fixture Material: Aluminum Die Cast<br>Cut-out Measurements: 98mm / 3 7/8"                                                                                                                                                                                                                                                                                                                                                                                                                                                                                                                                                                                                                                                                                                                                                                                                                                                                                                                                                                                                                                                                                                                                                                                                                                                                                                                                                                                              | Subseries: Bioniq Round Semi Adjustable                                 |
| Mounting Type: Recessed   Mounting Location: Ceiling   Subcategory: Downlight <b>PHYSICAL</b> Shape: Round   Diameter (mm): 107   Diameter (in): $4 \frac{3}{46}$ Height (mm): 112   Height (in): $4 \frac{7}{46}$ Ceiling Thickness (mm): 10 / 12.5 / 15   Ceiling Thickness (mm): 10 / 12.5 / 15   Ceiling Thickness (mm): 10 / 12.5 / 15   Ceiling Thickness (in): 3/8 or 1/2 or 9/16   Min. Recessing Depth (mm): 130   Min. Recessing Depth (in): $5 \frac{1}{6}$ Light Distribution: Adjustable / Downlight   Weight (kg): 0.485   Weight (lbs): 1.07   Fixture Finish: SSR / BKV / CWI / CRY / HAB / UFT / ITA / RUA / FTG / MYG / LOD / PUS / FRO / FUP / KIA / POP / BLS / SPG / MEY / GOH / GUM / CHC / COM / ABZ / JAG / OBR / MOS / ROR   Fixture Material: Aluminum Die Cast   Cut-out Measurements: 98mm / 3 7/8"                                                                                                                                                                                                                                                                                                                                                                                                                                                                                                                                                                                                                                                                                                                                                                                                                                                                                                                                                                                                                                                                                                                                                                                                                                                                                                                                                                                                                   | Brand: Prolicht                                                         |
| Mounting Location: Ceiling<br>Subcategory: Downlight<br><b>PHYSICAL</b><br>Shape: Round<br>Diameter (mm): 107<br>Diameter (in): $4 \frac{3}{16}$<br>Height (mn): 112<br>Height (in): $4 \frac{7}{16}$<br>Ceiling Thickness (mm): 10 / 12.5 / 15<br>Ceiling Thickness (mm): 10 / 12.5 / 15<br>Ceiling Thickness (in): 3/8 or 1/2 or 9/16<br>Min. Recessing Depth (mm): 130<br>Min. Recessing Depth (in): $5 \frac{1}{6}$<br>Light Distribution: Adjustable / Downlight<br>Weight (kg): 0.485<br>Weight (lbs): 1.07<br>Fixture Finish: SSR / BKV / CWI / CRY / HAB / UFT / ITA / RUA / FTG / MYG /<br>LOD / PUS / FRO / FUP / KIA / POP / BLS / SPG / MEY / GOH / GUM / CHC /<br>COM / ABZ / JAG / OBR / MOS / ROR<br>Fixture Material: Aluminum Die Cast<br>Cut-out Measurements: 98mm / 3 7/8"                                                                                                                                                                                                                                                                                                                                                                                                                                                                                                                                                                                                                                                                                                                                                                                                                                                                                                                                                                                                                                                                                                                                                                                                                                                                                                                                                                                                                                                    | Division: Architectural                                                 |
| Subcategory: Downlight<br>PHYSICAL<br>Shape: Round<br>Diameter (mm): 107<br>Diameter (in): $4 \frac{3}{1_{16}}$<br>Height (mm): 112<br>Height (in): $4 \frac{7}{1_{16}}$<br>Ceiling Thickness (mm): 10 / 12.5 / 15<br>Ceiling Thickne | Mounting Type: Recessed                                                 |
| PHYSICAL   Shape: Round   Diameter (mm): 107   Diameter (in): $4 \frac{3}{1_{16}}$ Height (mm): 112   Height (in): $4 \frac{7}{1_{16}}$ Ceiling Thickness (mm): 10 / 12.5 / 15   Ceiling Thickness (mm): 130   Min. Recessing Depth (mm): 130   Min. Recessing Depth (in): 5 $\frac{1}{6}$ Light Distribution: Adjustable / Downlight   Weight (kg): 0.485   Weight (lbs): 1.07   Fixture Finish: SSR / BKV / CWI / CRY / HAB / UFT / ITA / RUA / FTG / MYG / LOD / PUS / FRO / FUP / KIA / POP / BLS / SPG / MEY / GOH / GUM / CHC / COM / ABZ / JAG / OBR / MOS / ROR   Fixture Material: Aluminum Die Cast   Cut-out Measurements: 98mm / 3 7/8"                                                                                                                                                                                                                                                                                                                                                                                                                                                                                                                                                                                                                                                                                                                                                                                                                                                                                                                                                                                                                                                                                                                                                                                                                                                                                                                                                                                                                           | Mounting Location: Ceiling                                              |
| Shape: Round<br>Diameter (mm): 107<br>Diameter (in): 4 ${}^3\!/_{16}$<br>Height (in): 12<br>Height (in): 4 ${}^7\!/_{16}$<br>Ceiling Thickness (mm): 10 / 12.5 / 15<br>Ceiling Thickness (in): 3/8 or 1/2 or 9/16<br>Min. Recessing Depth (mm): 130<br>Min. Recessing Depth (in): 5 ${}^7\!/_6$<br>Light Distribution: Adjustable / Downlight<br>Weight (kg): 0.485<br>Weight (lbs): 1.07<br>Fixture Finish: SSR / BKV / CWI / CRY / HAB / UFT / ITA / RUA / FTG / MYG /<br>LOD / PUS / FRO / FUP / KIA / POP / BLS / SPG / MEY / GOH / GUM / CHC /<br>COM / ABZ / JAG / OBR / MOS / ROR<br>Fixture Material: Aluminum Die Cast<br>Cut-out Measurements: 98mm / 3 7/8"                                                                                                                                                                                                                                                                                                                                                                                                                                                                                                                                                                                                                                                                                                                                                                                                                                                                                                                                                                                                                                                                                                                                                                                                                                                                                                                                                                                                                                                                                                                                                                            | Subcategory: Downlight                                                  |
| Diameter (mm): 107<br>Diameter (mm): 107<br>Diameter (in): $4 \frac{3}{1_{16}}$<br>Height (mm): 112<br>Height (in): $4 \frac{7}{1_{16}}$<br>Ceiling Thickness (mm): 10 / 12.5 / 15<br>Ceiling Thickness (mm): 10 / 12.5 / 15<br>Cei   | PHYSICAL                                                                |
| Diameter (in): $4\frac{3}{1_{16}}$<br>Height (mm): 112<br>Height (in): $4\frac{7}{1_{16}}$<br>Ceiling Thickness (mm): $10 / 12.5 / 15$<br>Ceiling Thickness (mm): $10 / 12.5 / 15$<br>Min. Recessing Depth (mm): $130$<br>Min. Recessing Depth (in): $5\frac{1}{3}$<br>Light Distribution: Adjustable / Downlight<br>Weight (kg): $0.485$<br>Weight (lbs): $1.07$<br>Fixture Finish: SSR / BKV / CWI / CRY / HAB / UFT / ITA / RUA / FTG / MYG /<br>LOD / PUS / FRO / FUP / KIA / POP / BLS / SPG / MEY / GOH / GUM / CHC /<br>COM / ABZ / JAG / OBR / MOS / ROR<br>Fixture Material: Aluminum Die Cast<br>Cut-out Measurements: $98mm / 37/8"$                                                                                                                                                                                                                                                                                                                                                                                                                                                                                                                                                                                                                                                                                                                                                                                                                                                                                                                                                                                                                                                                                                                                                                                                                                                                                                                                                                       | Shape: Round                                                            |
| Height (mm): 112<br>Height (in): 4 $\frac{7}{16}$<br>Ceiling Thickness (mm): 10 / 12.5 / 15<br>Ceiling Thickness (in): 3/8 or 1/2 or 9/16<br>Min. Recessing Depth (mm): 130<br>Min. Recessing Depth (in): 5 $\frac{1}{8}$<br>Light Distribution: Adjustable / Downlight<br>Weight (kg): 0.485<br>Weight (lbs): 1.07<br>Fixture Finish: SSR / BKV / CWI / CRY / HAB / UFT / ITA / RUA / FTG / MYG /<br>LOD / PUS / FRO / FUP / KIA / POP / BLS / SPG / MEY / GOH / GUM / CHC /<br>COM / ABZ / JAG / OBR / MOS / ROR<br>Fixture Material: Aluminum Die Cast<br>Cut-out Measurements: 98mm / 3 7/8"                                                                                                                                                                                                                                                                                                                                                                                                                                                                                                                                                                                                                                                                                                                                                                                                                                                                                                                                                                                                                                                                                                                                                                                                                                                                                                                                                                                                                                                                                                                                                                                                                                                  | Diameter (mm): 107                                                      |
| Height (in): $4 \frac{7}{16}$<br>Ceiling Thickness (mm): 10 / 12.5 / 15<br>Ceiling Thickness (in): 3/8 or 1/2 or 9/16<br>Min. Recessing Depth (mm): 130<br>Min. Recessing Depth (in): $5 \frac{1}{6}$<br>Light Distribution: Adjustable / Downlight<br>Weight (kg): 0.485<br>Weight (lbs): 1.07<br>Fixture Finish: SSR / BKV / CWI / CRY / HAB / UFT / ITA / RUA / FTG / MYG /<br>LOD / PUS / FRO / FUP / KIA / POP / BLS / SPG / MEY / GOH / GUM / CHC /<br>COM / ABZ / JAG / OBR / MOS / ROR<br>Fixture Material: Aluminum Die Cast<br>Cut-out Measurements: 98mm / 3 7/8"                                                                                                                                                                                                                                                                                                                                                                                                                                                                                                                                                                                                                                                                                                                                                                                                                                                                                                                                                                                                                                                                                                                                                                                                                                                                                                                                                                                                                                                                                                                                                                                                                                                                      | Diameter (in): $4\frac{3}{16}$                                          |
| Ceiling Thickness (mm): 10 / 12.5 / 15<br>Ceiling Thickness (in): 3/8 or 1/2 or 9/16<br>Min. Recessing Depth (mm): 130<br>Min. Recessing Depth (in): 5 $\frac{1}{8}$<br>Light Distribution: Adjustable / Downlight<br>Weight (kg): 0.485<br>Weight (lbs): 1.07<br>Fixture Finish: SSR / BKV / CWI / CRY / HAB / UFT / ITA / RUA / FTG / MYG /<br>LOD / PUS / FRO / FUP / KIA / POP / BLS / SPG / MEY / GOH / GUM / CHC /<br>COM / ABZ / JAG / OBR / MOS / ROR<br>Fixture Material: Aluminum Die Cast<br>Cut-out Measurements: 98mm / 3 7/8"                                                                                                                                                                                                                                                                                                                                                                                                                                                                                                                                                                                                                                                                                                                                                                                                                                                                                                                                                                                                                                                                                                                                                                                                                                                                                                                                                                                                                                                                                                                                                                                                                                                                                                       | Height (mm): 112                                                        |
| Ceiling Thickness (in): 3/8 or 1/2 or 9/16<br>Min. Recessing Depth (mm): 130<br>Min. Recessing Depth (in): 5 $\frac{1}{8}$<br>Light Distribution: Adjustable / Downlight<br>Weight (kg): 0.485<br>Weight (lbs): 1.07<br>Fixture Finish: SSR / BKV / CWI / CRY / HAB / UFT / ITA / RUA / FTG / MYG /<br>LOD / PUS / FRO / FUP / KIA / POP / BLS / SPG / MEY / GOH / GUM / CHC /<br>COM / ABZ / JAG / OBR / MOS / ROR<br>Fixture Material: Aluminum Die Cast<br>Cut-out Measurements: 98mm / 3 7/8"                                                                                                                                                                                                                                                                                                                                                                                                                                                                                                                                                                                                                                                                                                                                                                                                                                                                                                                                                                                                                                                                                                                                                                                                                                                                                                                                                                                                                                                                                                                                                                                                                                                                                                                                                 | Height (in): $4\frac{7}{16}$                                            |
| Min. Recessing Depth (mm): 130<br>Min. Recessing Depth (in): 5 $\frac{1}{8}$<br>Light Distribution: Adjustable / Downlight<br>Weight (kg): 0.485<br>Weight (lbs): 1.07<br>Fixture Finish: SSR / BKV / CWI / CRY / HAB / UFT / ITA / RUA / FTG / MYG /<br>LOD / PUS / FRO / FUP / KIA / POP / BLS / SPG / MEY / GOH / GUM / CHC /<br>COM / ABZ / JAG / OBR / MOS / ROR<br>Fixture Material: Aluminum Die Cast<br>Cut-out Measurements: 98mm / 3 7/8"                                                                                                                                                                                                                                                                                                                                                                                                                                                                                                                                                                                                                                                                                                                                                                                                                                                                                                                                                                                                                                                                                                                                                                                                                                                                                                                                                                                                                                                                                                                                                                                                                                                                                                                                                                                               | Ceiling Thickness (mm): 10 / 12.5 / 15                                  |
| Min. Recessing Depth (in): 5 <sup>1</sup> / <sub>8</sub><br>Light Distribution: Adjustable / Downlight<br>Weight (kg): 0.485<br>Weight (lbs): 1.07<br>Fixture Finish: SSR / BKV / CWI / CRY / HAB / UFT / ITA / RUA / FTG / MYG /<br>LOD / PUS / FRO / FUP / KIA / POP / BLS / SPG / MEY / GOH / GUM / CHC /<br>COM / ABZ / JAG / OBR / MOS / ROR<br>Fixture Material: Aluminum Die Cast<br>Cut-out Measurements: 98mm / 3 7/8"                                                                                                                                                                                                                                                                                                                                                                                                                                                                                                                                                                                                                                                                                                                                                                                                                                                                                                                                                                                                                                                                                                                                                                                                                                                                                                                                                                                                                                                                                                                                                                                                                                                                                                                                                                                                                   | Ceiling Thickness (in): 3/8 or 1/2 or 9/16                              |
| Light Distribution: Adjustable / Downlight<br>Weight (kg): 0.485<br>Weight (lbs): 1.07<br>Fixture Finish: SSR / BKV / CWI / CRY / HAB / UFT / ITA / RUA / FTG / MYG /<br>LOD / PUS / FRO / FUP / KIA / POP / BLS / SPG / MEY / GOH / GUM / CHC /<br>COM / ABZ / JAG / OBR / MOS / ROR<br>Fixture Material: Aluminum Die Cast<br>Cut-out Measurements: 98mm / 3 7/8"                                                                                                                                                                                                                                                                                                                                                                                                                                                                                                                                                                                                                                                                                                                                                                                                                                                                                                                                                                                                                                                                                                                                                                                                                                                                                                                                                                                                                                                                                                                                                                                                                                                                                                                                                                                                                                                                               | Min. Recessing Depth (mm): 130                                          |
| Weight (kg): 0.485<br>Weight (lbs): 1.07<br>Fixture Finish: SSR / BKV / CWI / CRY / HAB / UFT / ITA / RUA / FTG / MYG /<br>LOD / PUS / FRO / FUP / KIA / POP / BLS / SPG / MEY / GOH / GUM / CHC /<br>COM / ABZ / JAG / OBR / MOS / ROR<br>Fixture Material: Aluminum Die Cast<br>Cut-out Measurements: 98mm / 3 7/8"                                                                                                                                                                                                                                                                                                                                                                                                                                                                                                                                                                                                                                                                                                                                                                                                                                                                                                                                                                                                                                                                                                                                                                                                                                                                                                                                                                                                                                                                                                                                                                                                                                                                                                                                                                                                                                                                                                                             | Min. Recessing Depth (in): 5 1/8                                        |
| Weight (lbs): 1.07<br>Fixture Finish: SSR / BKV / CWI / CRY / HAB / UFT / ITA / RUA / FTG / MYG /<br>LOD / PUS / FRO / FUP / KIA / POP / BLS / SPG / MEY / GOH / GUM / CHC /<br>COM / ABZ / JAG / OBR / MOS / ROR<br>Fixture Material: Aluminum Die Cast<br>Cut-out Measurements: 98mm / 3 7/8"                                                                                                                                                                                                                                                                                                                                                                                                                                                                                                                                                                                                                                                                                                                                                                                                                                                                                                                                                                                                                                                                                                                                                                                                                                                                                                                                                                                                                                                                                                                                                                                                                                                                                                                                                                                                                                                                                                                                                   | Light Distribution: Adjustable / Downlight                              |
| Fixture Finish: SSR / BKV / CWI / CRY / HAB / UFT / ITA / RUA / FTG / MYG /<br>LOD / PUS / FRO / FUP / KIA / POP / BLS / SPG / MEY / GOH / GUM / CHC /<br>COM / ABZ / JAG / OBR / MOS / ROR<br>Fixture Material: Aluminum Die Cast<br>Cut-out Measurements: 98mm / 3 7/8"                                                                                                                                                                                                                                                                                                                                                                                                                                                                                                                                                                                                                                                                                                                                                                                                                                                                                                                                                                                                                                                                                                                                                                                                                                                                                                                                                                                                                                                                                                                                                                                                                                                                                                                                                                                                                                                                                                                                                                         | Weight (kg): 0.485                                                      |
| LOD / PUS / FRO / FUP / KIA / POP / BLS / SPG / MEY / GOH / GUM / CHC /<br>COM / ABZ / JAG / OBR / MOS / ROR<br>Fixture Material: Aluminum Die Cast<br>Cut-out Measurements: 98mm / 3 7/8"                                                                                                                                                                                                                                                                                                                                                                                                                                                                                                                                                                                                                                                                                                                                                                                                                                                                                                                                                                                                                                                                                                                                                                                                                                                                                                                                                                                                                                                                                                                                                                                                                                                                                                                                                                                                                                                                                                                                                                                                                                                        | Weight (lbs): 1.07                                                      |
| Cut-out Measurements: 98mm / 3 7/8"                                                                                                                                                                                                                                                                                                                                                                                                                                                                                                                                                                                                                                                                                                                                                                                                                                                                                                                                                                                                                                                                                                                                                                                                                                                                                                                                                                                                                                                                                                                                                                                                                                                                                                                                                                                                                                                                                                                                                                                                                                                                                                                                                                                                               | LOD / PUS / FRO / FUP / KIA / POP / BLS / SPG / MEY / GOH / GUM / CHC / |
|                                                                                                                                                                                                                                                                                                                                                                                                                                                                                                                                                                                                                                                                                                                                                                                                                                                                                                                                                                                                                                                                                                                                                                                                                                                                                                                                                                                                                                                                                                                                                                                                                                                                                                                                                                                                                                                                                                                                                                                                                                                                                                                                                                                                                                                   | Fixture Material: Aluminum Die Cast                                     |
|                                                                                                                                                                                                                                                                                                                                                                                                                                                                                                                                                                                                                                                                                                                                                                                                                                                                                                                                                                                                                                                                                                                                                                                                                                                                                                                                                                                                                                                                                                                                                                                                                                                                                                                                                                                                                                                                                                                                                                                                                                                                                                                                                                                                                                                   | Cut-out Measurements: 98mm / 3 7/8"                                     |
|                                                                                                                                                                                                                                                                                                                                                                                                                                                                                                                                                                                                                                                                                                                                                                                                                                                                                                                                                                                                                                                                                                                                                                                                                                                                                                                                                                                                                                                                                                                                                                                                                                                                                                                                                                                                                                                                                                                                                                                                                                                                                                                                                                                                                                                   | FLECTRICAL                                                              |