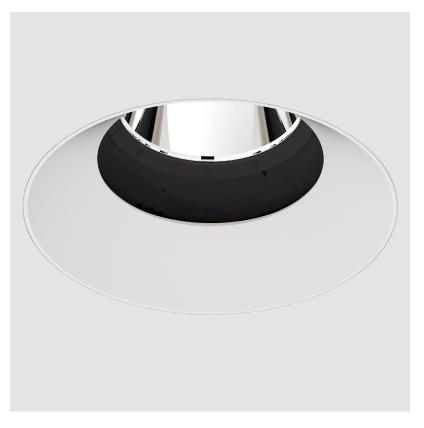

## **BIONIQ ROUND SEMI ADJUSTABLE TRIMLESS**

### GENERAL

| Series: Bioniq                                                                                               |
|--------------------------------------------------------------------------------------------------------------|
| Subseries: Bioniq Round Semi Adjustable                                                                      |
| Brand: Prolicht                                                                                              |
| Division: Architectural                                                                                      |
| Mounting Type: Trimless                                                                                      |
| Mounting Location: Ceiling                                                                                   |
| Subcategory: Downlight                                                                                       |
| PHYSICAL                                                                                                     |
| Shape: Round                                                                                                 |
| Diameter (mm): 107                                                                                           |
| Diameter (in): $4\frac{3}{16}$                                                                               |
| Height (mm): 112                                                                                             |
| Height (in): $4\frac{7}{16}$                                                                                 |
| Ceiling Thickness (mm): 10 / 12.5 / 15 / 25                                                                  |
| Ceiling Thickness (in): 3/8 or 1/2 or 9/16 or 1                                                              |
| Min. Recessing Depth (mm): 130                                                                               |
| Min. Recessing Depth (in): $5\frac{1}{8}$                                                                    |
| Light Distribution: Adjustable / Downlight                                                                   |
| Weight (kg): 0.621                                                                                           |
| Weight (lbs): 1.37                                                                                           |
| Fixture Finish: SSR / BKV / CWI / CRY / HAB / UFT / ITA / RUA / FTG / MYG /                                  |
| LOD / PUS / FRO / FUP / KIA / POP / BLS / SPG / MEY / GOH / GUM / CHC /<br>COM / ABZ / JAG / OBR / MOS / ROR |
| Fixture Material: Aluminum Die Cast                                                                          |
| Cut-out Measurements: 🛛 111mm / 4 3/8"                                                                       |
| Upon Request: Unique Ceiling Thickness                                                                       |
| ELECTRICAL                                                                                                   |
| Lamp Type: LED (Zhaga Standard)                                                                              |
| Input Wattage (W): 15.5                                                                                      |
| Total Output Wattage (W): 14.5                                                                               |
| Dimming: Tri-Mode (Non-Dimming and Phase Dimming (120Vac only)                                               |
| and 0-10V Dimming)                                                                                           |
| Driver Included: No                                                                                          |
| Driver Location: Recessed Housing                                                                            |
| Driver Type: Constant Current - Universal                                                                    |
| Driver Class: Class 2                                                                                        |
| Housing: See components                                                                                      |
| Input Voltage (V): 120 - 277                                                                                 |
| Constant Current (MA): 500                                                                                   |
| LED                                                                                                          |
| Number of LEDs: 1                                                                                            |