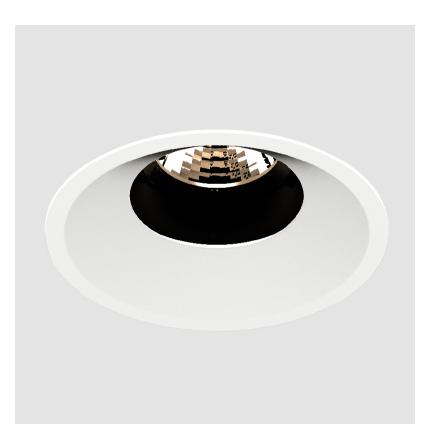

## **BIONIQ ROUND SEMI ADJUSTABLE TRIMLESS**

### GENERAL

| Series: Bioniq                                                                                               |
|--------------------------------------------------------------------------------------------------------------|
| Subseries: Bioniq Round Semi Adjustable                                                                      |
| Brand: Prolicht                                                                                              |
| Division: Architectural                                                                                      |
| Mounting Type: Trimless                                                                                      |
| Mounting Location: Ceiling                                                                                   |
| Subcategory: Downlight                                                                                       |
| PHYSICAL                                                                                                     |
| Shape: Round                                                                                                 |
| Diameter (mm): 107                                                                                           |
| Diameter (in): $4\frac{3}{16}$                                                                               |
| Height (mm): 112                                                                                             |
| Height (in): $4\frac{7}{16}$                                                                                 |
| Ceiling Thickness (mm): 10 / 12.5 / 15 / 25                                                                  |
| Ceiling Thickness (in): 3/8 or 1/2 or 9/16 or 1                                                              |
| Min. Recessing Depth (mm): 130                                                                               |
| Min. Recessing Depth (in): $5\frac{1}{8}$                                                                    |
| Light Distribution: Adjustable / Downlight                                                                   |
| Weight (kg): 0.621                                                                                           |
| Weight (lbs): 1.37                                                                                           |
| Fixture Finish: SSR / BKV / CWI / CRY / HAB / UFT / ITA / RUA / FTG / MYG /                                  |
| LOD / PUS / FRO / FUP / KIA / POP / BLS / SPG / MEY / GOH / GUM / CHC /<br>COM / ABZ / JAG / OBR / MOS / ROR |
| Fixture Material: Aluminum Die Cast                                                                          |
| Cut-out Measurements: 🛛 111mm / 4 3/8"                                                                       |
| Upon Request: Unique Ceiling Thickness                                                                       |
| ELECTRICAL                                                                                                   |
| Lamp Type: LED (Zhaga Standard)                                                                              |
| Input Wattage (W): 15.5                                                                                      |
| Total Output Wattage (W): 14.5                                                                               |
| Dimming: Tri-Mode (Non-Dimming and Phase Dimming (120Vac only)                                               |
| and 0-10V Dimming)                                                                                           |
| Driver Included: No                                                                                          |
| Driver Location: Recessed Housing                                                                            |
| Driver Type: Constant Current - Universal                                                                    |
| Driver Class: Class 2                                                                                        |
| Housing: See components                                                                                      |
| Input Voltage (V): 120 - 277                                                                                 |
| Constant Current (MA): 500                                                                                   |
| LED                                                                                                          |
| Number of LEDs: 1                                                                                            |