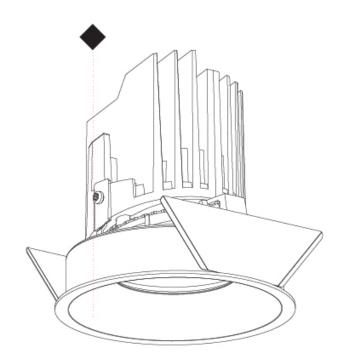

## **BIONIQ ROUND SEMI ADJUSTABLE RECESSED**

### GENERAL

| Series: Bioniq<br>Subseries: Bioniq Round Semi Adjustable<br>Brand: Prolicht<br>Division: Architectural<br>Mounting Type: Recessed<br>Mounting Location: Ceiling<br>Subcategory: Downlight<br><b>PHYSICAL</b><br>Shape: Round<br>Diameter (mm): 107<br>Diameter (in): 4 $\frac{3}{46}$<br>Height (mm): 112<br>Height (in): 4 $\frac{3}{46}$<br>Height (in): 4 $\frac{3}{46}$<br>Ceiling Thickness (mm): 10 / 12.5 / 15<br>Ceiling Thickness (mm): 10 / 12.5 / 15<br>Ceiling Thickness (in): 3/8 or 1/2 or 9/16<br>Min. Recessing Depth (im): 5 $\frac{1}{6}$<br>Light Distribution: Adjustable / Downlight<br>Weight (lbs): 1.07<br>Fixture Finish: SSR / BKV / CWI / CRY / HAB / UFT / ITA / RUA / FTG / MYG /<br>LOD / PUS / FRO / FUP / KIA / POP / BLS / SPG / MEY / GOH / GUM / CHC /<br>COM / ABZ / JAG / OBR / MOS / ROR<br>Fixture Material: Aluminum Die Cast<br>Cut-out Measurements: 98mm / 3 7/8"                                                                                                                                                                                                                                                                                                                                                                                                                                                                                                                                                                                                                                                                                                                                                                                                                                                                                                                                                                                                                                                                                                                                                                                                                                                                                                                                     | CEREIO E                                                                |
|---------------------------------------------------------------------------------------------------------------------------------------------------------------------------------------------------------------------------------------------------------------------------------------------------------------------------------------------------------------------------------------------------------------------------------------------------------------------------------------------------------------------------------------------------------------------------------------------------------------------------------------------------------------------------------------------------------------------------------------------------------------------------------------------------------------------------------------------------------------------------------------------------------------------------------------------------------------------------------------------------------------------------------------------------------------------------------------------------------------------------------------------------------------------------------------------------------------------------------------------------------------------------------------------------------------------------------------------------------------------------------------------------------------------------------------------------------------------------------------------------------------------------------------------------------------------------------------------------------------------------------------------------------------------------------------------------------------------------------------------------------------------------------------------------------------------------------------------------------------------------------------------------------------------------------------------------------------------------------------------------------------------------------------------------------------------------------------------------------------------------------------------------------------------------------------------------------------------------------------------------|-------------------------------------------------------------------------|
| Brand: Prolicht   Division: Architectural   Mounting Type: Recessed   Mounting Location: Ceiling   Subcategory: Downlight <b>PHYSICAL</b> Shape: Round   Diameter (mm): 107   Diameter (in): $4 \frac{3}{16}$ Height (mm): 112   Height (in): $4 \frac{7}{16}$ Ceiling Thickness (mm): 10 / 12.5 / 15   Ceiling Thickness (mm): 10 / 12.5 / 15   Ceiling Thickness (mm): 10 / 12.5 / 15   Geiling Thickness (mi): 3/8 or 1/2 or 9/16   Min. Recessing Depth (mm): 130   Min. Recessing Depth (in): 5 $\frac{1}{6}$ Light Distribution: Adjustable / Downlight   Weight (kg): 0.485   Weight (kg): 0.485   Weight (lbs): 1.07   Fixture Finish: SSR / BKV / CWI / CRY / HAB / UFT / ITA / RUA / FTG / MYG / LOD / PUS / FRO / FUP / KIA / POP / BLS / SPG / MEY / GOH / GUM / CHC / COM / ABZ / JAG / OBR / MOS / ROR   Fixture Material: Aluminum Die Cast   Cut-out Measuremen                                                                                                                                                                                                                                                                                                                                                                                                                                                                                                                                                                                                                                                                                                                                                                                                                                                                                                                                                                                                                                                                                                             | Series: Bioniq                                                          |
| Division: Architectural<br>Mounting Type: Recessed<br>Mounting Location: Ceiling<br>Subcategory: Downlight<br><b>PHYSICAL</b><br>Shape: Round<br>Diameter (mm): 107<br>Diameter (in): $4 \frac{3}{16}$<br>Height (mm): 112<br>Height (in): $4 \frac{7}{16}$<br>Ceiling Thickness (mm): 10 / 12.5 / 15<br>Ceiling Thickness (mm): 10 / 12.5 / 15<br>Ceiling Thickness (in): 3/8 or 1/2 or 9/16<br>Min. Recessing Depth (mm): 130<br>Min. Recessing Depth (in): $5 \frac{7}{4}$<br>Light Distribution: Adjustable / Downlight<br>Weight (kg): 0.485<br>Weight (lbs): 1.07<br>Fixture Finish: SSR / BKV / CWI / CRY / HAB / UFT / ITA / RUA / FTG / MYG /<br>LOD / PUS / FRO / FUP / KIA / POP / BLS / SPG / MEY / GOH / GUM / CHC /<br>COM / ABZ / JAG / OBR / MOS / ROR<br>Fixture Material: Aluminum Die Cast<br>Cut-out Measurements: 98mm / 3 7/8"                                                                                                                                                                                                                                                                                                                                                                                                                                                                                                                                                                                                                                                                                                                                                                                                                                                                                                                                                                                                                                                                                                                                                                                                                                                                                                                                                                                              | Subseries: Bioniq Round Semi Adjustable                                 |
| Mounting Type: Recessed   Mounting Location: Ceiling   Subcategory: Downlight <b>PHYSICAL</b> Shape: Round   Diameter (mm): 107   Diameter (in): $4 \frac{3}{46}$ Height (mm): 112   Height (in): $4 \frac{7}{46}$ Ceiling Thickness (mm): 10 / 12.5 / 15   Ceiling Thickness (mm): 10 / 12.5 / 15   Ceiling Thickness (mm): 10 / 12.5 / 15   Ceiling Thickness (in): 3/8 or 1/2 or 9/16   Min. Recessing Depth (mm): 130   Min. Recessing Depth (in): $5 \frac{1}{6}$ Light Distribution: Adjustable / Downlight   Weight (kg): 0.485   Weight (lbs): 1.07   Fixture Finish: SSR / BKV / CWI / CRY / HAB / UFT / ITA / RUA / FTG / MYG / LOD / PUS / FRO / FUP / KIA / POP / BLS / SPG / MEY / GOH / GUM / CHC / COM / ABZ / JAG / OBR / MOS / ROR   Fixture Material: Aluminum Die Cast   Cut-out Measurements: 98mm / 3 7/8"                                                                                                                                                                                                                                                                                                                                                                                                                                                                                                                                                                                                                                                                                                                                                                                                                                                                                                                                                                                                                                                                                                                                                                                                                                                                                                                                                                                                                   | Brand: Prolicht                                                         |
| Mounting Location: Ceiling<br>Subcategory: Downlight<br><b>PHYSICAL</b><br>Shape: Round<br>Diameter (mm): 107<br>Diameter (in): $4 \frac{3}{16}$<br>Height (mn): 112<br>Height (in): $4 \frac{7}{16}$<br>Ceiling Thickness (mm): 10 / 12.5 / 15<br>Ceiling Thickness (mm): 10 / 12.5 / 15<br>Ceiling Thickness (in): 3/8 or 1/2 or 9/16<br>Min. Recessing Depth (mm): 130<br>Min. Recessing Depth (in): $5 \frac{1}{6}$<br>Light Distribution: Adjustable / Downlight<br>Weight (kg): 0.485<br>Weight (lbs): 1.07<br>Fixture Finish: SSR / BKV / CWI / CRY / HAB / UFT / ITA / RUA / FTG / MYG /<br>LOD / PUS / FRO / FUP / KIA / POP / BLS / SPG / MEY / GOH / GUM / CHC /<br>COM / ABZ / JAG / OBR / MOS / ROR<br>Fixture Material: Aluminum Die Cast<br>Cut-out Measurements: 98mm / 3 7/8"                                                                                                                                                                                                                                                                                                                                                                                                                                                                                                                                                                                                                                                                                                                                                                                                                                                                                                                                                                                                                                                                                                                                                                                                                                                                                                                                                                                                                                                    | Division: Architectural                                                 |
| Subcategory: Downlight<br>PHYSICAL<br>Shape: Round<br>Diameter (mm): 107<br>Diameter (in): $4 \frac{3}{1_{16}}$<br>Height (mm): 112<br>Height (in): $4 \frac{7}{1_{16}}$<br>Ceiling Thickness (mm): 10 / 12.5 / 15<br>Ceiling Thickne | Mounting Type: Recessed                                                 |
| PHYSICAL   Shape: Round   Diameter (mm): 107   Diameter (in): $4 \frac{3}{1_{16}}$ Height (mm): 112   Height (in): $4 \frac{7}{1_{16}}$ Ceiling Thickness (mm): 10 / 12.5 / 15   Ceiling Thickness (mm): 130   Min. Recessing Depth (mm): 130   Min. Recessing Depth (in): 5 $\frac{1}{6}$ Light Distribution: Adjustable / Downlight   Weight (kg): 0.485   Weight (lbs): 1.07   Fixture Finish: SSR / BKV / CWI / CRY / HAB / UFT / ITA / RUA / FTG / MYG / LOD / PUS / FRO / FUP / KIA / POP / BLS / SPG / MEY / GOH / GUM / CHC / COM / ABZ / JAG / OBR / MOS / ROR   Fixture Material: Aluminum Die Cast   Cut-out Measurements: 98mm / 3 7/8"                                                                                                                                                                                                                                                                                                                                                                                                                                                                                                                                                                                                                                                                                                                                                                                                                                                                                                                                                                                                                                                                                                                                                                                                                                                                                                                                                                                                                           | Mounting Location: Ceiling                                              |
| Shape: Round<br>Diameter (mm): 107<br>Diameter (in): 4 ${}^3\!/_{16}$<br>Height (in): 12<br>Height (in): 4 ${}^7\!/_{16}$<br>Ceiling Thickness (mm): 10 / 12.5 / 15<br>Ceiling Thickness (in): 3/8 or 1/2 or 9/16<br>Min. Recessing Depth (mm): 130<br>Min. Recessing Depth (in): 5 ${}^7\!/_6$<br>Light Distribution: Adjustable / Downlight<br>Weight (kg): 0.485<br>Weight (lbs): 1.07<br>Fixture Finish: SSR / BKV / CWI / CRY / HAB / UFT / ITA / RUA / FTG / MYG /<br>LOD / PUS / FRO / FUP / KIA / POP / BLS / SPG / MEY / GOH / GUM / CHC /<br>COM / ABZ / JAG / OBR / MOS / ROR<br>Fixture Material: Aluminum Die Cast<br>Cut-out Measurements: 98mm / 3 7/8"                                                                                                                                                                                                                                                                                                                                                                                                                                                                                                                                                                                                                                                                                                                                                                                                                                                                                                                                                                                                                                                                                                                                                                                                                                                                                                                                                                                                                                                                                                                                                                            | Subcategory: Downlight                                                  |
| Diameter (mm): 107<br>Diameter (mm): 107<br>Diameter (in): $4 \frac{3}{1_{16}}$<br>Height (mm): 112<br>Height (in): $4 \frac{7}{1_{16}}$<br>Ceiling Thickness (mm): 10 / 12.5 / 15<br>Ceiling Thickness (mm): 10 / 12.5 / 15<br>Cei   | PHYSICAL                                                                |
| Diameter (in): $4\frac{3}{1_{16}}$<br>Height (mm): 112<br>Height (in): $4\frac{7}{1_{16}}$<br>Ceiling Thickness (mm): $10 / 12.5 / 15$<br>Ceiling Thickness (mm): $10 / 12.5 / 15$<br>Min. Recessing Depth (mm): $130$<br>Min. Recessing Depth (in): $5\frac{1}{3}$<br>Light Distribution: Adjustable / Downlight<br>Weight (kg): $0.485$<br>Weight (lbs): $1.07$<br>Fixture Finish: SSR / BKV / CWI / CRY / HAB / UFT / ITA / RUA / FTG / MYG /<br>LOD / PUS / FRO / FUP / KIA / POP / BLS / SPG / MEY / GOH / GUM / CHC /<br>COM / ABZ / JAG / OBR / MOS / ROR<br>Fixture Material: Aluminum Die Cast<br>Cut-out Measurements: $98mm / 37/8"$                                                                                                                                                                                                                                                                                                                                                                                                                                                                                                                                                                                                                                                                                                                                                                                                                                                                                                                                                                                                                                                                                                                                                                                                                                                                                                                                                                       | Shape: Round                                                            |
| Height (mm): 112<br>Height (in): 4 $\frac{7}{16}$<br>Ceiling Thickness (mm): 10 / 12.5 / 15<br>Ceiling Thickness (in): 3/8 or 1/2 or 9/16<br>Min. Recessing Depth (mm): 130<br>Min. Recessing Depth (in): 5 $\frac{1}{8}$<br>Light Distribution: Adjustable / Downlight<br>Weight (kg): 0.485<br>Weight (lbs): 1.07<br>Fixture Finish: SSR / BKV / CWI / CRY / HAB / UFT / ITA / RUA / FTG / MYG /<br>LOD / PUS / FRO / FUP / KIA / POP / BLS / SPG / MEY / GOH / GUM / CHC /<br>COM / ABZ / JAG / OBR / MOS / ROR<br>Fixture Material: Aluminum Die Cast<br>Cut-out Measurements: 98mm / 3 7/8"                                                                                                                                                                                                                                                                                                                                                                                                                                                                                                                                                                                                                                                                                                                                                                                                                                                                                                                                                                                                                                                                                                                                                                                                                                                                                                                                                                                                                                                                                                                                                                                                                                                  | Diameter (mm): 107                                                      |
| Height (in): $4 \frac{7}{16}$<br>Ceiling Thickness (mm): 10 / 12.5 / 15<br>Ceiling Thickness (in): 3/8 or 1/2 or 9/16<br>Min. Recessing Depth (mm): 130<br>Min. Recessing Depth (in): $5 \frac{1}{6}$<br>Light Distribution: Adjustable / Downlight<br>Weight (kg): 0.485<br>Weight (lbs): 1.07<br>Fixture Finish: SSR / BKV / CWI / CRY / HAB / UFT / ITA / RUA / FTG / MYG /<br>LOD / PUS / FRO / FUP / KIA / POP / BLS / SPG / MEY / GOH / GUM / CHC /<br>COM / ABZ / JAG / OBR / MOS / ROR<br>Fixture Material: Aluminum Die Cast<br>Cut-out Measurements: 98mm / 3 7/8"                                                                                                                                                                                                                                                                                                                                                                                                                                                                                                                                                                                                                                                                                                                                                                                                                                                                                                                                                                                                                                                                                                                                                                                                                                                                                                                                                                                                                                                                                                                                                                                                                                                                      | Diameter (in): $4\frac{3}{16}$                                          |
| Ceiling Thickness (mm): 10 / 12.5 / 15<br>Ceiling Thickness (in): 3/8 or 1/2 or 9/16<br>Min. Recessing Depth (mm): 130<br>Min. Recessing Depth (in): 5 $\frac{1}{8}$<br>Light Distribution: Adjustable / Downlight<br>Weight (kg): 0.485<br>Weight (lbs): 1.07<br>Fixture Finish: SSR / BKV / CWI / CRY / HAB / UFT / ITA / RUA / FTG / MYG /<br>LOD / PUS / FRO / FUP / KIA / POP / BLS / SPG / MEY / GOH / GUM / CHC /<br>COM / ABZ / JAG / OBR / MOS / ROR<br>Fixture Material: Aluminum Die Cast<br>Cut-out Measurements: 98mm / 3 7/8"                                                                                                                                                                                                                                                                                                                                                                                                                                                                                                                                                                                                                                                                                                                                                                                                                                                                                                                                                                                                                                                                                                                                                                                                                                                                                                                                                                                                                                                                                                                                                                                                                                                                                                       | Height (mm): 112                                                        |
| Ceiling Thickness (in): 3/8 or 1/2 or 9/16<br>Min. Recessing Depth (mm): 130<br>Min. Recessing Depth (in): 5 $\frac{1}{8}$<br>Light Distribution: Adjustable / Downlight<br>Weight (kg): 0.485<br>Weight (lbs): 1.07<br>Fixture Finish: SSR / BKV / CWI / CRY / HAB / UFT / ITA / RUA / FTG / MYG /<br>LOD / PUS / FRO / FUP / KIA / POP / BLS / SPG / MEY / GOH / GUM / CHC /<br>COM / ABZ / JAG / OBR / MOS / ROR<br>Fixture Material: Aluminum Die Cast<br>Cut-out Measurements: 98mm / 3 7/8"                                                                                                                                                                                                                                                                                                                                                                                                                                                                                                                                                                                                                                                                                                                                                                                                                                                                                                                                                                                                                                                                                                                                                                                                                                                                                                                                                                                                                                                                                                                                                                                                                                                                                                                                                 | Height (in): $4\frac{7}{16}$                                            |
| Min. Recessing Depth (mm): 130<br>Min. Recessing Depth (in): 5 $\frac{1}{8}$<br>Light Distribution: Adjustable / Downlight<br>Weight (kg): 0.485<br>Weight (lbs): 1.07<br>Fixture Finish: SSR / BKV / CWI / CRY / HAB / UFT / ITA / RUA / FTG / MYG /<br>LOD / PUS / FRO / FUP / KIA / POP / BLS / SPG / MEY / GOH / GUM / CHC /<br>COM / ABZ / JAG / OBR / MOS / ROR<br>Fixture Material: Aluminum Die Cast<br>Cut-out Measurements: 98mm / 3 7/8"                                                                                                                                                                                                                                                                                                                                                                                                                                                                                                                                                                                                                                                                                                                                                                                                                                                                                                                                                                                                                                                                                                                                                                                                                                                                                                                                                                                                                                                                                                                                                                                                                                                                                                                                                                                               | Ceiling Thickness (mm): 10 / 12.5 / 15                                  |
| Min. Recessing Depth (in): 5 <sup>1</sup> / <sub>8</sub><br>Light Distribution: Adjustable / Downlight<br>Weight (kg): 0.485<br>Weight (lbs): 1.07<br>Fixture Finish: SSR / BKV / CWI / CRY / HAB / UFT / ITA / RUA / FTG / MYG /<br>LOD / PUS / FRO / FUP / KIA / POP / BLS / SPG / MEY / GOH / GUM / CHC /<br>COM / ABZ / JAG / OBR / MOS / ROR<br>Fixture Material: Aluminum Die Cast<br>Cut-out Measurements: 98mm / 3 7/8"                                                                                                                                                                                                                                                                                                                                                                                                                                                                                                                                                                                                                                                                                                                                                                                                                                                                                                                                                                                                                                                                                                                                                                                                                                                                                                                                                                                                                                                                                                                                                                                                                                                                                                                                                                                                                   | Ceiling Thickness (in): 3/8 or 1/2 or 9/16                              |
| Light Distribution: Adjustable / Downlight<br>Weight (kg): 0.485<br>Weight (lbs): 1.07<br>Fixture Finish: SSR / BKV / CWI / CRY / HAB / UFT / ITA / RUA / FTG / MYG /<br>LOD / PUS / FRO / FUP / KIA / POP / BLS / SPG / MEY / GOH / GUM / CHC /<br>COM / ABZ / JAG / OBR / MOS / ROR<br>Fixture Material: Aluminum Die Cast<br>Cut-out Measurements: 98mm / 3 7/8"                                                                                                                                                                                                                                                                                                                                                                                                                                                                                                                                                                                                                                                                                                                                                                                                                                                                                                                                                                                                                                                                                                                                                                                                                                                                                                                                                                                                                                                                                                                                                                                                                                                                                                                                                                                                                                                                               | Min. Recessing Depth (mm): 130                                          |
| Weight (kg): 0.485<br>Weight (lbs): 1.07<br>Fixture Finish: SSR / BKV / CWI / CRY / HAB / UFT / ITA / RUA / FTG / MYG /<br>LOD / PUS / FRO / FUP / KIA / POP / BLS / SPG / MEY / GOH / GUM / CHC /<br>COM / ABZ / JAG / OBR / MOS / ROR<br>Fixture Material: Aluminum Die Cast<br>Cut-out Measurements: 98mm / 3 7/8"                                                                                                                                                                                                                                                                                                                                                                                                                                                                                                                                                                                                                                                                                                                                                                                                                                                                                                                                                                                                                                                                                                                                                                                                                                                                                                                                                                                                                                                                                                                                                                                                                                                                                                                                                                                                                                                                                                                             | Min. Recessing Depth (in): 5 1/8                                        |
| Weight (lbs): 1.07<br>Fixture Finish: SSR / BKV / CWI / CRY / HAB / UFT / ITA / RUA / FTG / MYG /<br>LOD / PUS / FRO / FUP / KIA / POP / BLS / SPG / MEY / GOH / GUM / CHC /<br>COM / ABZ / JAG / OBR / MOS / ROR<br>Fixture Material: Aluminum Die Cast<br>Cut-out Measurements: 98mm / 3 7/8"                                                                                                                                                                                                                                                                                                                                                                                                                                                                                                                                                                                                                                                                                                                                                                                                                                                                                                                                                                                                                                                                                                                                                                                                                                                                                                                                                                                                                                                                                                                                                                                                                                                                                                                                                                                                                                                                                                                                                   | Light Distribution: Adjustable / Downlight                              |
| Fixture Finish: SSR / BKV / CWI / CRY / HAB / UFT / ITA / RUA / FTG / MYG /<br>LOD / PUS / FRO / FUP / KIA / POP / BLS / SPG / MEY / GOH / GUM / CHC /<br>COM / ABZ / JAG / OBR / MOS / ROR<br>Fixture Material: Aluminum Die Cast<br>Cut-out Measurements: 98mm / 3 7/8"                                                                                                                                                                                                                                                                                                                                                                                                                                                                                                                                                                                                                                                                                                                                                                                                                                                                                                                                                                                                                                                                                                                                                                                                                                                                                                                                                                                                                                                                                                                                                                                                                                                                                                                                                                                                                                                                                                                                                                         | Weight (kg): 0.485                                                      |
| LOD / PUS / FRO / FUP / KIA / POP / BLS / SPG / MEY / GOH / GUM / CHC /<br>COM / ABZ / JAG / OBR / MOS / ROR<br>Fixture Material: Aluminum Die Cast<br>Cut-out Measurements: 98mm / 3 7/8"                                                                                                                                                                                                                                                                                                                                                                                                                                                                                                                                                                                                                                                                                                                                                                                                                                                                                                                                                                                                                                                                                                                                                                                                                                                                                                                                                                                                                                                                                                                                                                                                                                                                                                                                                                                                                                                                                                                                                                                                                                                        | Weight (lbs): 1.07                                                      |
| Cut-out Measurements: 98mm / 3 7/8"                                                                                                                                                                                                                                                                                                                                                                                                                                                                                                                                                                                                                                                                                                                                                                                                                                                                                                                                                                                                                                                                                                                                                                                                                                                                                                                                                                                                                                                                                                                                                                                                                                                                                                                                                                                                                                                                                                                                                                                                                                                                                                                                                                                                               | LOD / PUS / FRO / FUP / KIA / POP / BLS / SPG / MEY / GOH / GUM / CHC / |
|                                                                                                                                                                                                                                                                                                                                                                                                                                                                                                                                                                                                                                                                                                                                                                                                                                                                                                                                                                                                                                                                                                                                                                                                                                                                                                                                                                                                                                                                                                                                                                                                                                                                                                                                                                                                                                                                                                                                                                                                                                                                                                                                                                                                                                                   | Fixture Material: Aluminum Die Cast                                     |
|                                                                                                                                                                                                                                                                                                                                                                                                                                                                                                                                                                                                                                                                                                                                                                                                                                                                                                                                                                                                                                                                                                                                                                                                                                                                                                                                                                                                                                                                                                                                                                                                                                                                                                                                                                                                                                                                                                                                                                                                                                                                                                                                                                                                                                                   | Cut-out Measurements: 98mm / 3 7/8"                                     |
|                                                                                                                                                                                                                                                                                                                                                                                                                                                                                                                                                                                                                                                                                                                                                                                                                                                                                                                                                                                                                                                                                                                                                                                                                                                                                                                                                                                                                                                                                                                                                                                                                                                                                                                                                                                                                                                                                                                                                                                                                                                                                                                                                                                                                                                   | FLECTRICAL                                                              |