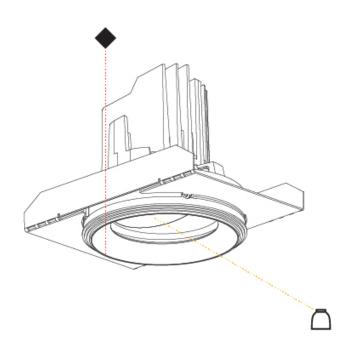

### GENERAL

| Series: Bioniq                                                                                               |
|--------------------------------------------------------------------------------------------------------------|
| Subseries: Bioniq Round Semi Adjustable                                                                      |
| Brand: Prolicht                                                                                              |
| Division: Architectural                                                                                      |
| Mounting Type: Trimless                                                                                      |
| Mounting Location: Ceiling                                                                                   |
| Subcategory: Downlight                                                                                       |
| PHYSICAL                                                                                                     |
| Shape: Round                                                                                                 |
| Diameter (mm): 107                                                                                           |
| Diameter (in): $4\frac{3}{16}$                                                                               |
| Height (mm): 112                                                                                             |
| Height (in): $4\frac{7}{16}$                                                                                 |
| Ceiling Thickness (mm): 10 / 12.5 / 15 / 25                                                                  |
| Ceiling Thickness (in): 3/8 or 1/2 or 9/16 or 1                                                              |
| Min. Recessing Depth (mm): 130                                                                               |
| Min. Recessing Depth (in): $5\frac{1}{8}$                                                                    |
| Light Distribution: Adjustable / Downlight                                                                   |
| Weight (kg): 0.621                                                                                           |
| Weight (lbs): 1.37                                                                                           |
| Fixture Finish: SSR / BKV / CWI / CRY / HAB / UFT / ITA / RUA / FTG / MYG /                                  |
| LOD / PUS / FRO / FUP / KIA / POP / BLS / SPG / MEY / GOH / GUM / CHC /<br>COM / ABZ / JAG / OBR / MOS / ROR |
| Fixture Material: Aluminum Die Cast                                                                          |
| Cut-out Measurements: 🛛 111mm / 4 3/8"                                                                       |
| Upon Request: Unique Ceiling Thickness                                                                       |
| ELECTRICAL                                                                                                   |
| Lamp Type: LED (Zhaga Standard)                                                                              |
| Input Wattage (W): 15.5                                                                                      |
| Total Output Wattage (W): 14.5                                                                               |
| Dimming: Tri-Mode (Non-Dimming and Phase Dimming (120Vac only)                                               |
| and 0-10V Dimming)                                                                                           |
| Driver Included: No                                                                                          |
| Driver Location: Recessed Housing                                                                            |
| Driver Type: Constant Current - Universal                                                                    |
| Driver Class: Class 2                                                                                        |
| Housing: See components                                                                                      |
| Input Voltage (V): 120 - 277                                                                                 |
| Constant Current (MA): 500                                                                                   |
| LED                                                                                                          |
| Number of LEDs: 1                                                                                            |

Adjustability: Rotational 355°; Tilt 10° Upon Request: Special Beam Angles

RATINGS AND CERTIFICATIONS Zaneen Group Inc. © 2024, J 1800-388-3382, F 416-247-9319, www.zaneen.com Certified By: Certified for North American Standards Available for International specifications by adding 'INT' at the end of the existing Model #. For assistance on 'custom' specifications, contact zteam@zaneen.com. IParating Mathematications and the end of the existing Model #. For assistance on 'custom' specifications, contact zteam@zaneen.com.

#### OPTICAL

Reflector°: 20 / 40 / 60 Adjustability: Rotational 355°; Tilt 10°