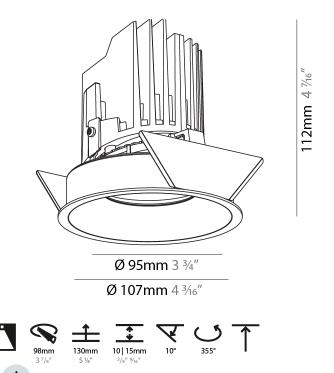

### GENERAL

| Series: Bioniq                                                                                               |
|--------------------------------------------------------------------------------------------------------------|
| Subseries: Bioniq Round Semi Adjustable                                                                      |
| Brand: Prolicht                                                                                              |
| Division: Architectural                                                                                      |
| Mounting Type: Trimless                                                                                      |
| Mounting Location: Ceiling                                                                                   |
| Subcategory: Downlight                                                                                       |
| PHYSICAL                                                                                                     |
| Shape: Round                                                                                                 |
| Diameter (mm): 107                                                                                           |
| Diameter (in): $4\frac{3}{16}$                                                                               |
| Height (mm): 112                                                                                             |
| Height (in): $4\frac{7}{16}$                                                                                 |
| Ceiling Thickness (mm): 10 / 12.5 / 15 / 25                                                                  |
| Ceiling Thickness (in): 3/8 or 1/2 or 9/16 or 1                                                              |
| Min. Recessing Depth (mm): 130                                                                               |
| Min. Recessing Depth (in): $5\frac{1}{8}$                                                                    |
| Light Distribution: Adjustable / Downlight                                                                   |
| Weight (kg): 0.621                                                                                           |
| Weight (lbs): 1.37                                                                                           |
| Fixture Finish: SSR / BKV / CWI / CRY / HAB / UFT / ITA / RUA / FTG / MYG /                                  |
| LOD / PUS / FRO / FUP / KIA / POP / BLS / SPG / MEY / GOH / GUM / CHC /<br>COM / ABZ / JAG / OBR / MOS / ROR |
| Fixture Material: Aluminum Die Cast                                                                          |
| Cut-out Measurements: 🛛 111mm / 4 3/8"                                                                       |
| Upon Request: Unique Ceiling Thickness                                                                       |
| ELECTRICAL                                                                                                   |
| Lamp Type: LED (Zhaga Standard)                                                                              |
| Input Wattage (W): 15.5                                                                                      |
| Total Output Wattage (W): 14.5                                                                               |
| Dimming: Tri-Mode (Non-Dimming and Phase Dimming (120Vac only)                                               |
| and 0-10V Dimming)                                                                                           |
| Driver Included: No                                                                                          |
| Driver Location: Recessed Housing                                                                            |
| Driver Type: Constant Current - Universal                                                                    |
| Driver Class: Class 2                                                                                        |
| Housing: See components                                                                                      |
| Input Voltage (V): 120 - 277                                                                                 |
| Constant Current (MA): 500                                                                                   |
| LED                                                                                                          |
| Number of LEDs: 1                                                                                            |

Adjustability: Rotational 355°; Tilt 10° Upon Request: Special Beam Angles

RATINGS AND CERTIFICATIONS Zaneen Group Inc. © 2024, J 1800-388-3382, F 416-247-9319, www.zaneen.com Certified By: Certified for North American Standards Available for International specifications by adding 'INT' at the end of the existing Model #. For assistance on 'custom' specifications, contact zteam@zaneen.com. IParating Mathematications and the end of the existing Model #. For assistance on 'custom' specifications, contact zteam@zaneen.com.